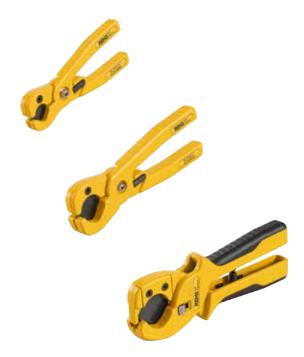

## Supply format

**REMS ROS P flex.** One-hand pipe shears for flexible plastic hoses and soft plastic pipes. With blade. In blister pack.

| Description        | Pipes ≤ Ø mm/inch | ArtNo.   | лв.    |
|--------------------|-------------------|----------|--------|
| P flex 14          | 14                |          |        |
|                    | 9⁄16"             | 291400 R | 109,00 |
| P flex 22          | 22                |          |        |
|                    | 7⁄8"              | 291410R  | 122,00 |
| P flex 28 S        | 28                |          |        |
| on needle bearings | 11⁄8"             | 291430 R | 171,00 |

## Accessories

 Description
 Art.-No.
 лв.

 Blade P flex 14 for REMS ROS P flex 14
 291401R
 54,10

 Blade P flex 22 for REMS ROS P flex 22
 291411R
 60,60

 Blade P flex 28 for REMS ROS P flex 28 S
 291431R
 68,00