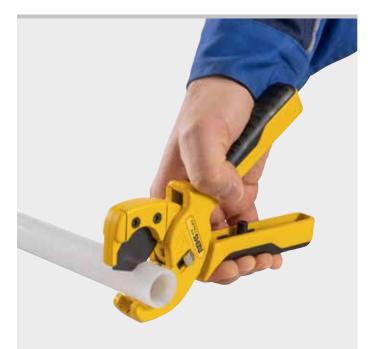

## **REMS ROS P flex**

Robust quality tool for clean, fast cutting of pipes in one cut. Stable magnesium version. For one-hand operation.

Flexible plastic hoses, soft plastic pipes

≤ Ø 28 mm ≤ Ø 11⁄%"

## REMS ROS P flex – Fast cutting in one cut. Ideal for cutting flexible plastic hoses and soft plastic pipes.

Stable magnesium version, extremely light.

Ergonomically designed handles for fast cutting in one cut. For one-hand operation.

One-hand locking for safe transport and protection of the blade.

Chip-free cutting – no chips left in the pipe.

REMS ROS P flex 28 S with softgrip. Needle bearing-mounted articulated lever for easy cutting in one step.